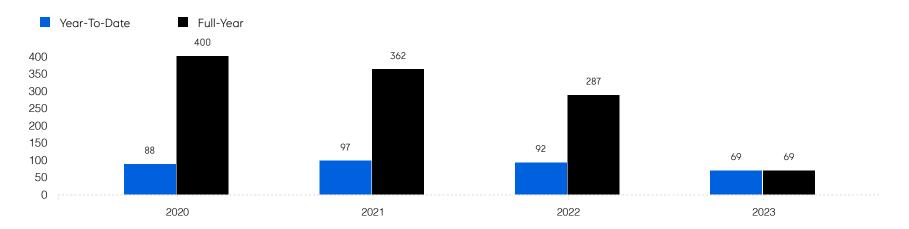

#### Historic Sales

# Plainfield

|                       |                | YTD 2022     | YTD 2023     | % Change |
|-----------------------|----------------|--------------|--------------|----------|
| Single-Family         | # OF SALES     | 87           | 69           | -20.7%   |
|                       | SALES VOLUME   | \$34,251,020 | \$27,416,250 | -20.0%   |
|                       | MEDIAN PRICE   | \$388,730    | \$390,000    | 0.3%     |
|                       | AVERAGE PRICE  | \$393,690    | \$397,337    | 0.9%     |
|                       | AVERAGE DOM    | 39           | 53           | 35.9%    |
|                       | # OF CONTRACTS | 88           | 86           | -2.3%    |
|                       | # NEW LISTINGS | 105          | 83           | -21.0%   |
| Condo/Co-op/Townhouse | # OF SALES     | 5            | 0            | 0.0%     |
|                       | SALES VOLUME   | \$1,151,000  | -            | -        |
|                       | MEDIAN PRICE   | \$205,000    | -            | -        |
|                       | AVERAGE PRICE  | \$230,200    | -            | -        |
|                       | AVERAGE DOM    | 27           | -            | -        |
|                       | # OF CONTRACTS | 3            | 1            | -66.7%   |
|                       | # NEW LISTINGS | 4            | 5            | 25.0%    |