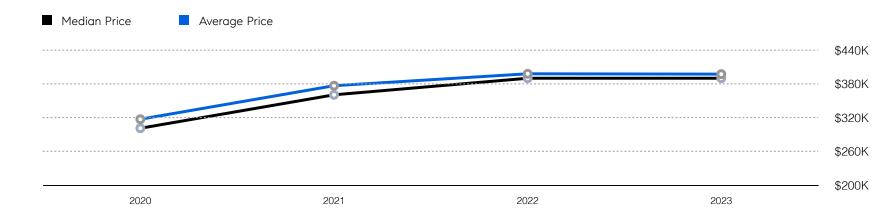

#### Historic Sales Prices

# Plainfield

|                       |                | YTD 2022     | YTD 2023     | % Change |
|-----------------------|----------------|--------------|--------------|----------|
| Single-Family         | # OF SALES     | 87           | 69           | -20.7%   |
|                       | SALES VOLUME   | \$34,251,020 | \$27,416,250 | -20.0%   |
|                       | MEDIAN PRICE   | \$388,730    | \$390,000    | 0.3%     |
|                       | AVERAGE PRICE  | \$393,690    | \$397,337    | 0.9%     |
|                       | AVERAGE DOM    | 39           | 53           | 35.9%    |
|                       | # OF CONTRACTS | 88           | 86           | -2.3%    |
|                       | # NEW LISTINGS | 105          | 83           | -21.0%   |
| Condo/Co-op/Townhouse | # OF SALES     | 5            | 0            | 0.0%     |
|                       | SALES VOLUME   | \$1,151,000  | -            | -        |
|                       | MEDIAN PRICE   | \$205,000    | -            | -        |
|                       | AVERAGE PRICE  | \$230,200    | -            | -        |
|                       | AVERAGE DOM    | 27           | -            | -        |
|                       | # OF CONTRACTS | 3            | 1            | -66.7%   |
|                       | # NEW LISTINGS | 4            | 5            | 25.0%    |